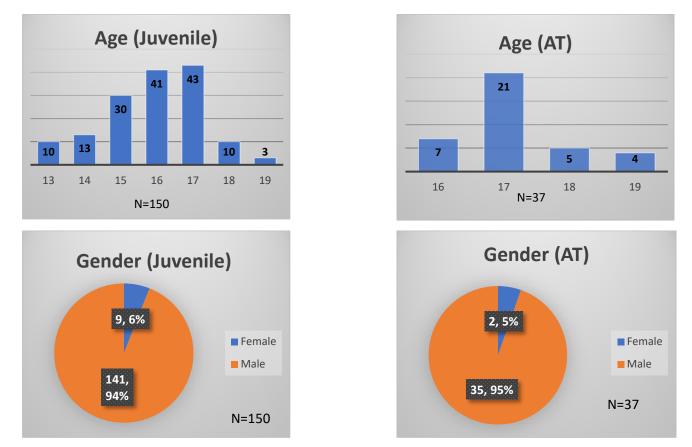

## Daily Data Dashboard – June 6, 2023 Demographics for JTDC Population Tuesday Morning Midnight Count

Total # of probation Involved youth<sup>1</sup>: 1,224

 <sup>&</sup>lt;sup>1</sup> Probation Active: Any youth who is pending sentencing with an active social history, has been formally placed on probation or supervision with Cook County Juvenile Probation on the date of the report.
\*Age, Gender and Race for Criminal Court population (N=1) is not represented in this report.
Data sources: cFive Supervisor – Probation Population and RMIS – JTDC Population