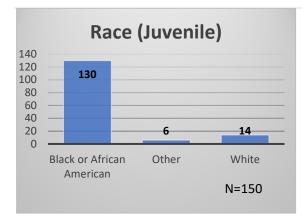

## Daily Data Dashboard – June 6, 2023 Demographics for JTDC Population Tuesday Morning Midnight Count

Total # of probation Involved youth<sup>1</sup>: 1,224

 <sup>&</sup>lt;sup>1</sup> Probation Active: Any youth who is pending sentencing with an active social history, has been formally placed on probation or supervision with Cook County Juvenile Probation on the date of the report.
\*Age, Gender and Race for Criminal Court population (N=1) is not represented in this report.
Data sources: cFive Supervisor – Probation Population and RMIS – JTDC Population