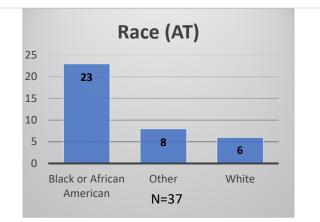

## Daily Data Dashboard – June 6, 2023 Demographics for JTDC Population Tuesday Morning Midnight Count

Total # of probation Involved youth<sup>1</sup>: 1,224

 <sup>&</sup>lt;sup>1</sup> Probation Active: Any youth who is pending sentencing with an active social history, has been formally placed on probation or supervision with Cook County Juvenile Probation on the date of the report.
\*Age, Gender and Race for Criminal Court population (N=1) is not represented in this report.
Data sources: cFive Supervisor – Probation Population and RMIS – JTDC Population