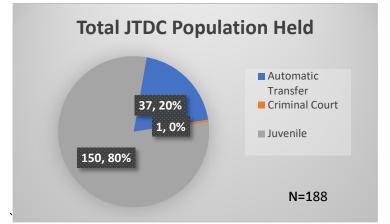

## Daily Data Dashboard – June 6, 2023 Demographics for JTDC Population Tuesday Morning Midnight Count

Total # of probation Involved youth<sup>1</sup>: 1,224

 <sup>&</sup>lt;sup>1</sup> Probation Active: Any youth who is pending sentencing with an active social history, has been formally placed on probation or supervision with Cook County Juvenile Probation on the date of the report.
\*Age, Gender and Race for Criminal Court population (N=1) is not represented in this report.
Data sources: cFive Supervisor – Probation Population and RMIS – JTDC Population